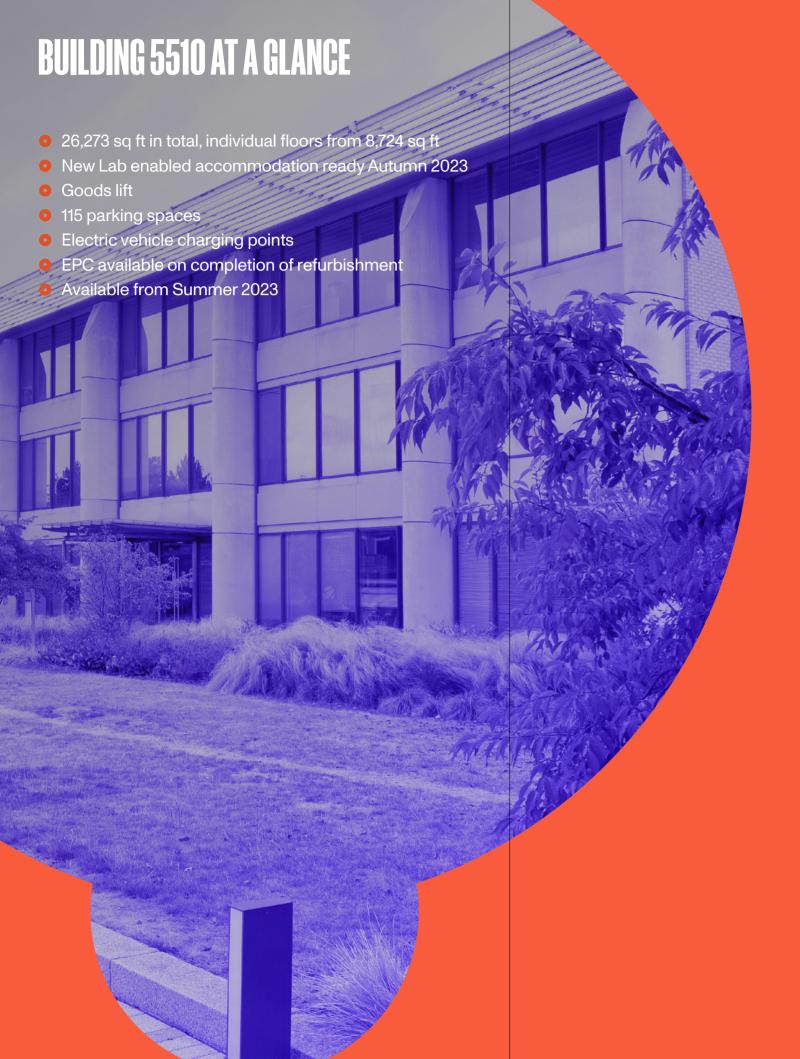

### Summary

Building 5510 will provide lab-enabled contemporary workspace, totalling 2240.8 sq m (26,273 sq ft) (subject to measurement on completion);set over three floors with 115 car parking spaces. The building will be extensively refurbished and will be delivered to a Lab enable finish ready for an occupiers fitout. Alternatively a fully fitted option is also available by separate negotiation.

Available Summer 2023.

EPC available on completion of refurbishment.

### **Specification**

- Individual floors from 8,724 sq ft
  M&E plant installed for 70% Lab content
  Allowing for 6 air changes per hour
- Refurbished core
- New WC & Shower facilities
- Goods lift
- External plant area
- 115 parking spaces
  Electric vehicle charging points
- EPC available on completion of building works