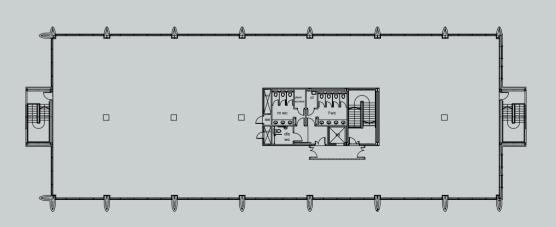

### Summary

Building 5510 will provide lab-enabled contemporary workspace, totalling 2240.8 sq m (26,273 sq ft) (subject to measurement on completion);set over three floors with 115 car parking spaces. The building will be extensively refurbished and will be delivered to a Lab enable finish ready for an occupiers fitout. Alternatively a fully fitted option is also available by separate negotiation.

### **Specification**

- Individual floors from 8,724 sq ft
  M&E plant installed for 70% Lab content
  Allowing for 6 air changes per hour
- Refurbished core
- New WC & Shower facilities
- Goods lift
- External plant area
- 115 parking spaces
  Electric vehicle charging points
- EPC available on completion of building works

8,761 sq ft

**FIRST FLOOR** 

8,788 sq ft

**SECOND** FLOOR

8,724 sq ft