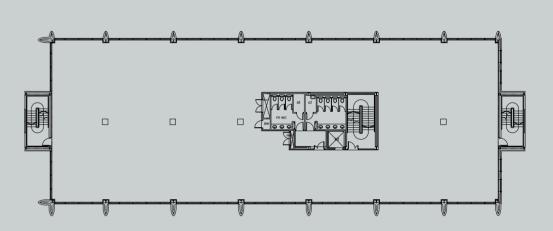

### Summary

Building 5510 will provide lab-enabled contemporary workspace, totalling 2240.8 sq m (26,273 sq ft) (subject to measurement on completion);set over three floors with 115 car parking spaces. The building will be extensively refurbished and will be delivered to a Lab enable finish ready for an occupiers fitout. Alternatively a fully fitted option is also available by separate negotiation.

### **Specification**

- Individual floors from 8,724 sq ft
  M&E plant installed for 70% Lab content
  Allowing for 6 air changes per hour
- Refurbished core
- New WC & Shower facilities
- Goods lift
- External plant area
- 115 parking spaces
  Electric vehicle charging points
- EPC available on completion of building works

8,761 sq ft

**FIRST FLOOR** 

8,788 sq ft

**SECOND** FLOOR

8,724 sq ft