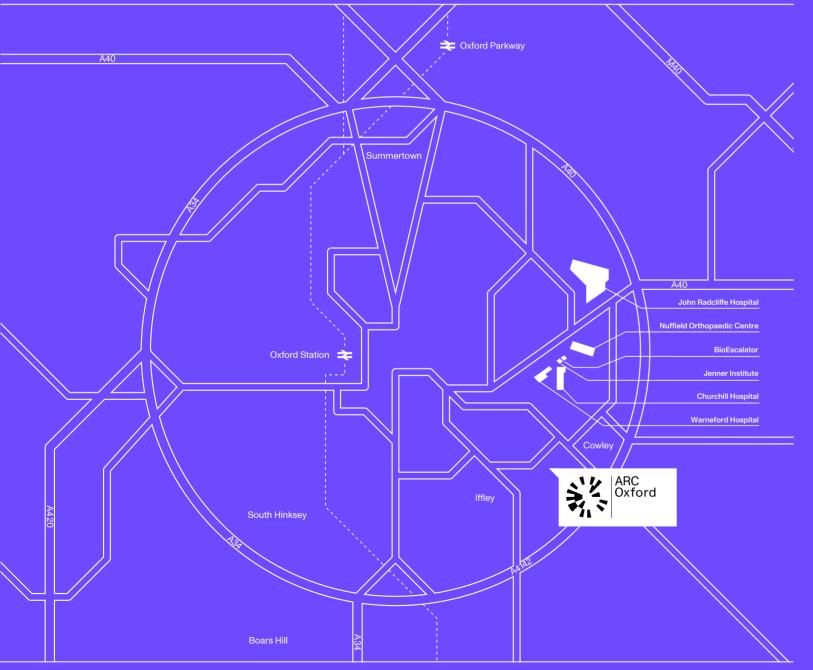

# EASILY CONNECTED

Oxford Train Station

London Paddington

High Street

M40 Junction 8/9

London Heathrow

**Headington Hospitals** 

| The Oxford Factory & Works | 01 | Next              | 05 | Children's Day Nursery           | 09 |
|----------------------------|----|-------------------|----|----------------------------------|----|
| The Market Place           | 02 | Boots             | 06 | Longwall Restaurant              | 10 |
| Tesco                      | 03 | Petrol Station    | 07 | David Lloyd Racket & Health Club | 11 |
| M&S                        | 04 | Premier Inn Hotel | 08 | Templars Square Shopping Centre  | 12 |