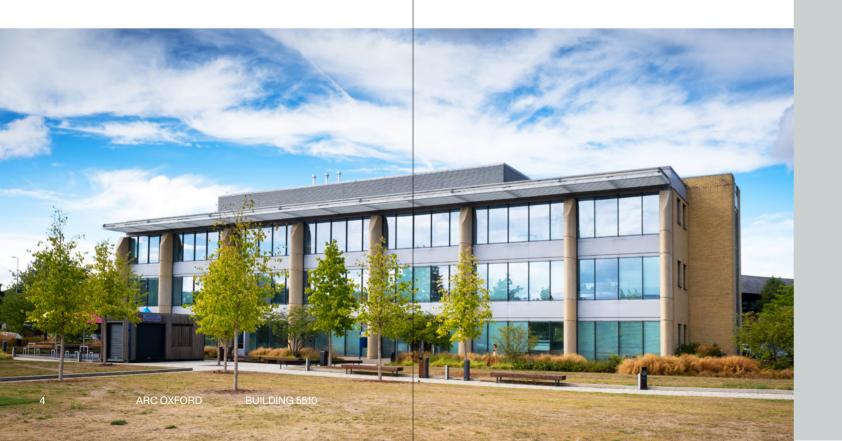

2240.8 sq m (26,273 sq ft) (subject to measurement on completion);set over three floors with 115 car parking spaces. The building will be extensively refurbished and will be delivered to a Lab enable finish ready for an occupiers fitout. Alternatively a fully fitted option is also available by separate negotiation.

Available Summer 2023.

EPC available on completion of refurbishment.

### **Specification**

- Individual floors from 8,724 sq ft
  M&E plant installed for 70% Lab content
  Allowing for 6 air changes per hour
- Refurbished core
- New WC & Shower facilities
- Goods lift
- External plant area
- 115 parking spaces
  Electric vehicle charging points
- EPC available on completion of building works



8,761 sq ft



**FIRST FLOOR** 

8,788 sq ft



**SECOND** FLOOR

8,724 sq ft





### OXFORD ARC LIFE



Our community portal is available on your desktop or mobile app, bringing daily events, services, competitions to you and your colleagues. Whether you want to join us at a summer party, book a yoga class or book space in our business lounge – it is all here for you at Oxford ARC Life.





### **OXFORD WORKS**



### Oxford Works

Come and meet our Park Team at the Oxford Works, where you can hire a desk for an hour, a day or longer. With inspiring lounge space, phone booths and meeting rooms, it is the perfect work space that provides a refreshing alternative. There is also a fully equipped seminar theatre, all dedicated for our customers on Campus.







## CAMPUS COMMUNITY



### The Oxford Factory

At the Oxford Factory you can grab a coffee, hold an informal