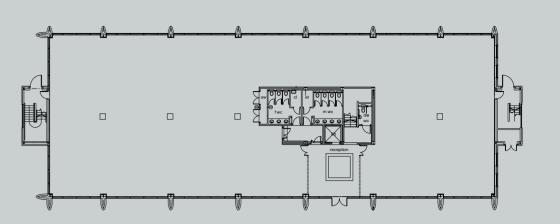

ing 5510 will provide lab-enabled contemporary workspace, totalling 2240.8 sq m (26,273 sq ft) (subject to measurement on completion);set over three floors with 115 car parking spaces. The building will be extensively refurbished and will be delivered to a Lab enable finish ready for an occupiers fitout. Alternatively a fully fitted option is also available by separate negotiation.

Available Summer 2023.

EPC available on completion of refurbishment.

### **Specification**

- Individual floors from 8,724 sq ft
  M&E plant installed for 70% Lab content
  Allowing for 6 air changes per hour
- Refurbished core
- New WC & Shower facilities
- Goods lift
- External plant area
- 115 parking spaces
  Electric vehicle charging points
- EPC available on completion of building works



8,761 sq ft



**FIRST FLOOR** 

8,788 sq ft



**SECOND** FLOOR

8,724 sq ft





### OXFORD ARC LIFE



Our community portal is available on your desktop or mobile app, bringing daily events, services, competitions to you and your colleagues. Whether you want to join us at a summer party, book a yoga class or book space in our business lounge – it is all here for you at Oxford ARC Life.





### **OXFORD WORKS**



### Oxford Works

Come and meet our Park Team at the Oxford Works, where you can hire a desk for an hour, a day or longer. With inspiring lounge space, phone booths and meeting rooms, it is the perfect work space that provides a refreshing alternative. There is also a fully equipped seminar theatre, all dedicated for our customers on Campus.







## CAMPUS COMMUNITY



### The Oxford Fac