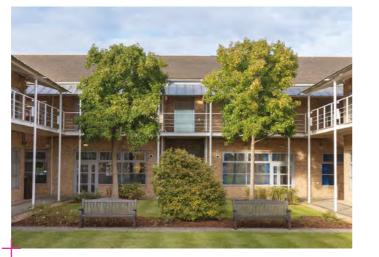

Building 8100: Laboratory enabled workspace at the heart of Oxford's knowledge quarter

# Building 8100

Building 8100 will provide the highest quality lab-enabled contemporary workspace, measuring 1593.65 sq m (17,154 sq ft) (subject to measurement on completion) and set over two floors with 78 car parking spaces. The building will be extensively refurbished and can delivered to either a shell or Cat A specification or alternatively fully fitted laboratory space.