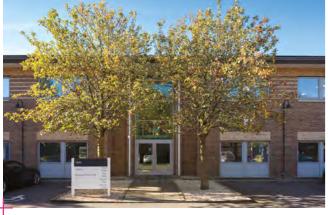

Building 8100: Laboratory enabled workspace at the heart of Oxford's knowledge quarter

# Building 8100

Building 8100 will provide the highest quality lab-enabled contemporary workspace, measuring 1593.65 sq m (17,154 sq ft) (subject to measurement on completion) and set over two floors with 78 car parking spaces. The building will be extensively refurbished and can delivered to either a shell or Cat A specification or alternatively fully fitted laboratory space.