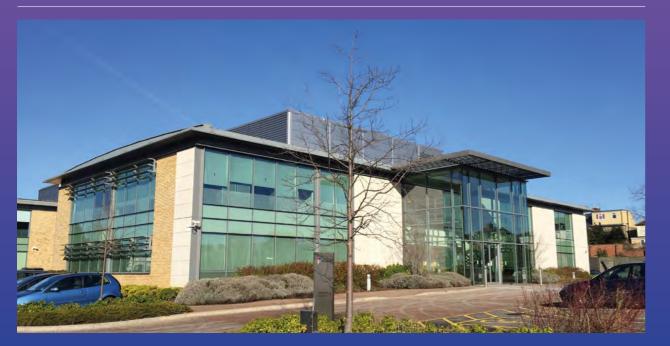

# Building 8100

Building 8100 will provide the highest quality lab-enabled contemporary workspace, measuring 1593.65 sq m (17,154 sq ft) (subject to measurement on completion) and set over two floors with 78 car parking spaces. The building will be extensively refurbished and can delivered to either a shell or Cat A specification or alternatively fully fitted laboratory space.

Available Summer 2023 or earlier by agreement.

Consideration is also being given to splitting the building to provide 4 self-contained suites of circa 4,000 sq ft each.

EPC available on completion of refurbishment.