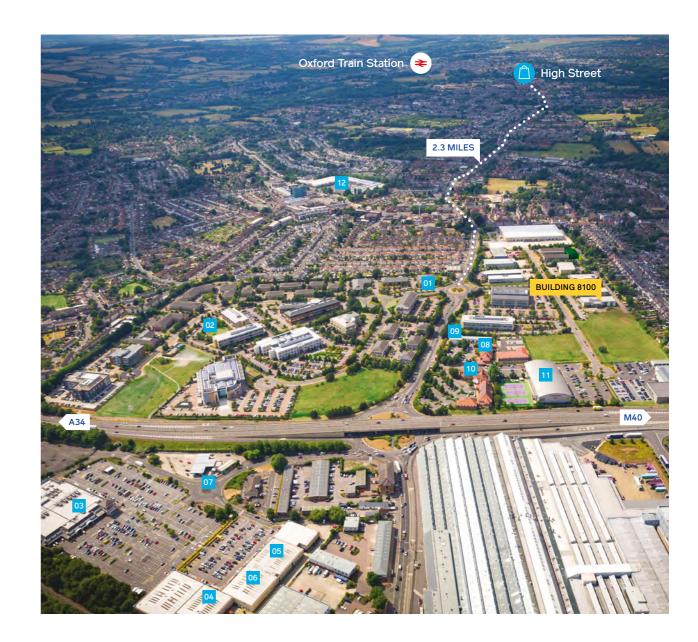

# Life in the Quarter

| The Oxford Factory & Works | 01 | Next              | 05 | Children's Day Nursery           | 09 |
|----------------------------|----|-------------------|----|----------------------------------|----|
| The Market Place           | 02 | Boots             | 06 | Longwall Restaurant              | 10 |
| Tesco                      | 03 | Petrol Station    | 07 | David Lloyd Racket & Health Club | 11 |
| M&S                        | 04 | Premier Inn Hotel | 08 | Templars Square Shopping Centre  | 12 |