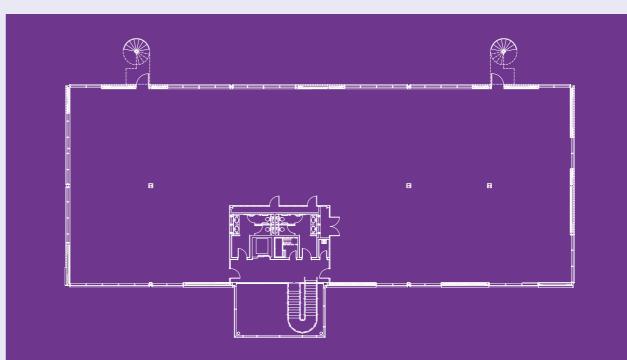

pping Centre  | 12 |



# Building 8100

Building 8100 will provide the highest quality lab-enabled contemporary workspace, measuring 1593.65 sq m (17,154 sq ft) (subject to measurement on completion) and set over two floors with 78 car parking spaces. The building will be extensively refurbished and can delivered to either a shell or Cat A specification or alternatively fully fitted laboratory space.

Available Summer 2023 or earlier by agreement.

Consideration is also being given to splitting the building to provide 4 self-contained suites of circa 4,000 sq ft each.

EPC available on completion of refurbishment.



Rew WC's and shower facilities

New atrium finishes

🔆 New comfort cooling

Additional drainage and Cat 5 water

Electric Vehicle Chargers



Building 8100

### First Floor



### Ground Floor

Oxford's knowledge quarter

# **Oxford Park Life**

Our community portal is available on your desktop or mobile app, bringing daily events, services, competitions to you and your colleagues. Whether you want to join us at a summer party, book a yoga class or book space in our business lounge – it is all here for you at Oxford Park Life.





















## Community

### OXFORD FACTORY

### OXFORD WORKS

## OXFORD WORKSHOP

#### The Oxford Factory

At the Oxford Factory you can grab a coffee, hold an informal meeting or treat yourself to freshly baked pizza and other freshly cooked meals. Our contemporary restaurant serves the very best locally produced food and drink and can provide corporate catering to our seminar spaces or your workspace.

### Oxford Works

Come