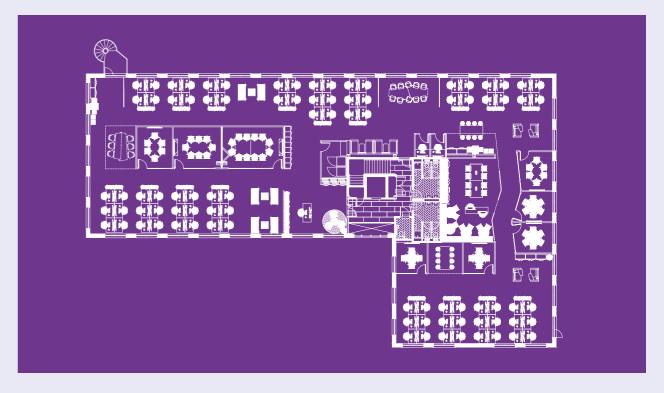

## **Building 4000**

Building 4000 comprises a detached two storey building of 1,523 sq m (16,389 sq ft) which is undergoing a comprehensive refurbishment to provide fitted CL2 laboratory and office accommodation. The building is centrally located to many of the Parks Life Science occupiers and opposite the Market Place amenity provision.

#### **Ground Floor**

#### First Floor

Oxford Business Park 06 Oxford's knowledge quarter

"Oxford Business Park is already home to our manufacturing facility known as Oxbox, which is in operation for our viral vector manufacturing activities and also supporting the manufacturing of a COVID-19 vaccine candidate. In March 2020, as our activities and workforce expanded, we took the decision to relocate our corporate headquarters team from our existing HQ to a new office location on the Park. Arlington have helpfully accommodated all of our commercial requirements with the new office and we are delighted with the quality of the building and the wider environment."