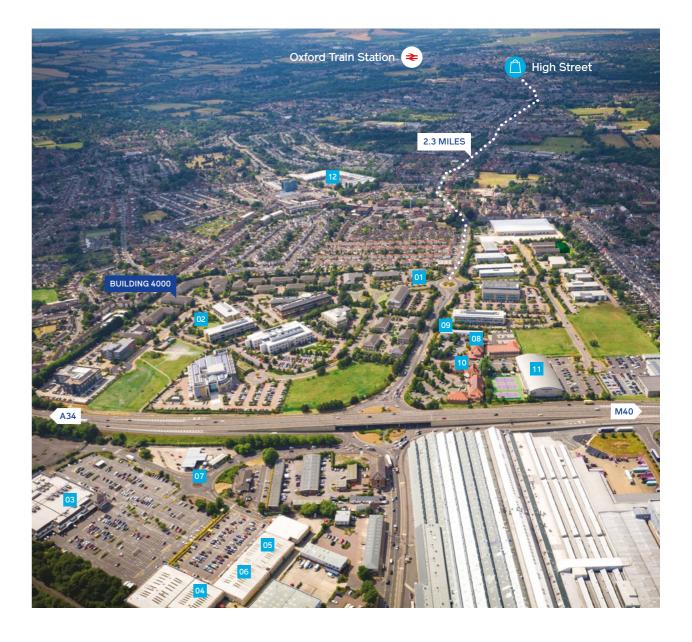

# **Easily Connected**

3 miles Oxford Train Station

**1 hour**London Paddington

2.3 miles High Street

8 miles M40 Junction 8/9

50 minutes London Heathrow

### Life in the Quarter

| The Oxford Factory & Works | 01 | Next              | 05 | Children's Day Nursery           | 09          |
|----------------------------|----|-------------------|----|----------------------------------|-------------|
| The Market Place           | 02 | Boots             | 06 | Longwall Restaurant              | 10          |
| Tesco                      | 03 | Petrol Station    | 07 | David Lloyd Racket & Health Club | 11          |
| M&S                        | 04 | Premier Inn Hotel | 08 | Templars Square Shopping Centre  | <b>9</b> 12 |