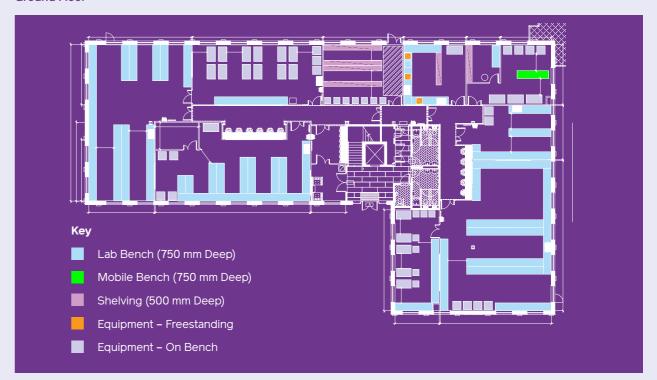

#### Laboratories

- Comfort cooling to accommodate 6 air changes per hour
- Vulcathene drainage
- ☐ Vinyl floors
- + Wipeable ceiling tiles
- A Benching
- Wash-hand basins
- Cat 5 water installation

#### **Ground Floor**