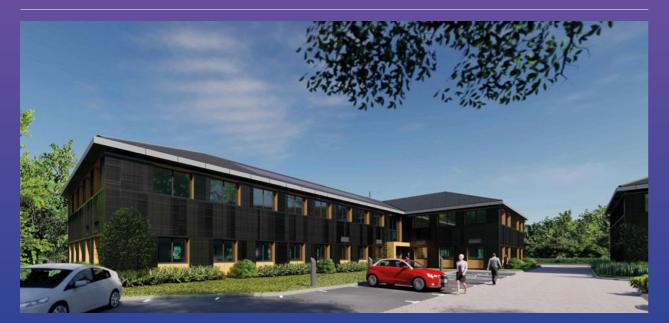

## **Building 4000**

Building 4000 comprises a detached two storey building of 1,523 sq m (16,389 sq ft) which is undergoing a comprehensive refurbishment to provide fitted CL2 laboratory and office accommodation. The building is centrally located to many of the Parks Life Science occupiers and opposite the Market Place amenity provision.

Available January 2023.

1,523 sq m (16,389 sq ft)

#### **External CGI**