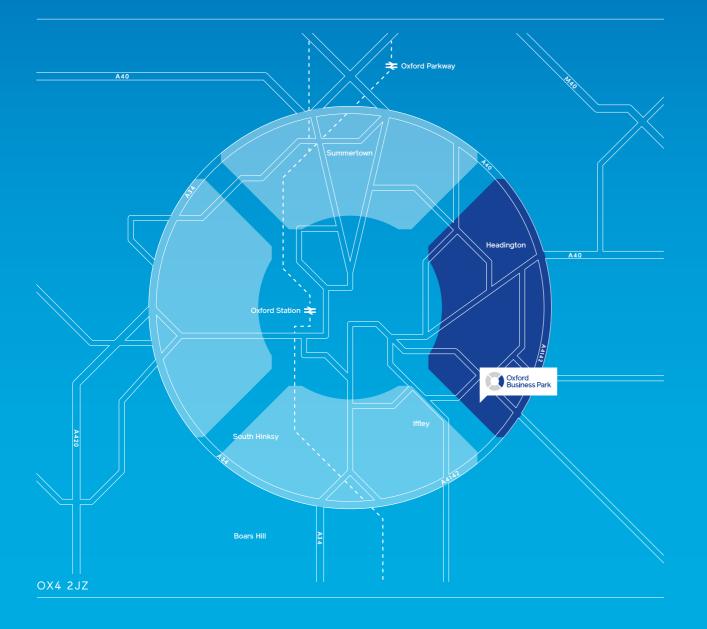

# **Easily Connected**

**1 hour**London Paddington

2.3 miles High Street

8 miles M40 Junction 8/9

**50 minutes** London Heathrow