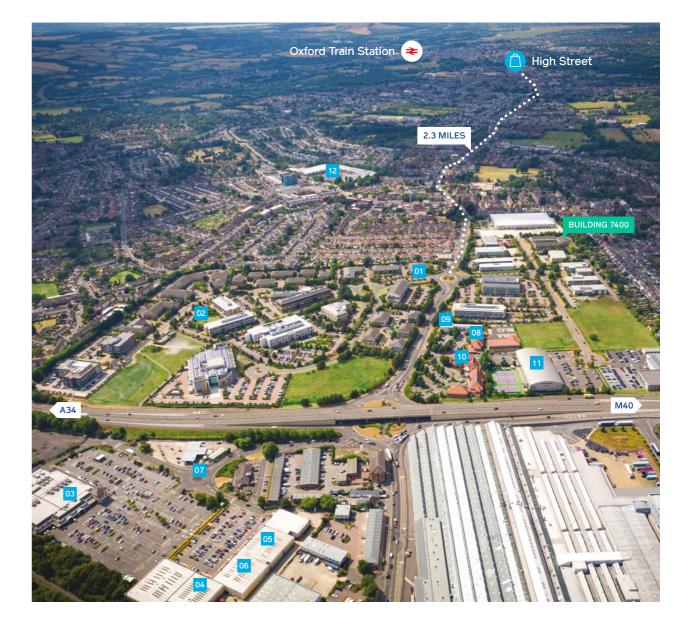

## Life in the Quarter

| The Oxford Factory & Works | 01 | Next              | 05 | Children's Day Nursery           | 09   |
|----------------------------|----|-------------------|----|----------------------------------|------|
| The Market Place           | 02 | Boots             | 06 | Longwall Restaurant              | 10   |
| Tesco                      | 03 | Petrol Station    | 07 | David Lloyd Racket & Health Club | 11   |
| M&S                        | 04 | Premier Inn Hotel | 08 | Templars Square Shopping Centre  | 12 د |