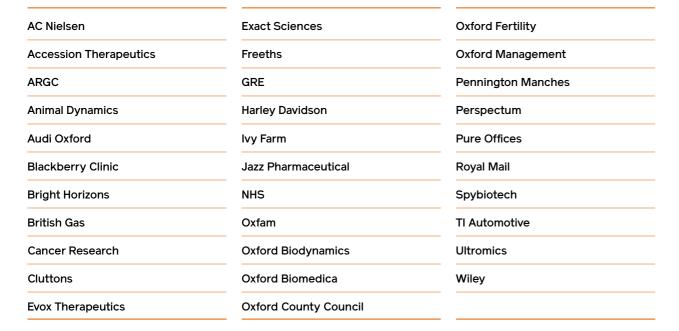

#### Oxford Works

Come and meet our Park Team at the Oxford Works, where you can hire a desk for an hour, a day or longer. With inspiring lounge space, phone booths and meeting rooms, it is the perfect work space that provides a refreshing alternative. There is also a fully equipped seminar theatre, all dedicated for our customers on Campus.