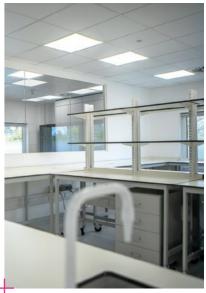

## **Building 7400 (Part First Floor)**

Building 7400 is a detached two storey lab/office building. The available suite (part first floor) comprises a self-contained high quality fully fitted CL2 lab facility.

Immediately available.

168 sq m (1,808 sq ft)

- Comfort cooling (6 air changes per hour)
- Vulcathene drainage
- + Bench trunking
- Laminate work benches (fixed and mobile)
- Write up/office area
- Gas pipework installed
- Cat 5 Water installation

- LED lights
- Kitchenette
- WC & shower room
- Goods lift
- 10 parking spaces
- 2 x Electric Vehicle Chargers
- EPC available on completion of building works

## Key

- Equipment Freestanding
- Mobile Bench
- Lab Bench (750 mm)
- Lab Shelving (500 mm)

"It's been a great experience working with Arlington to accommodate Perspectum's Oxford based staff into this newly renovated and modern space. We are looking forward to moving in so that our staff can benefit from all the Park has to offer."