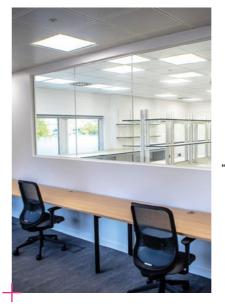

## **Building 7400 (Part First Floor)**

Building 7400 is a detached two storey lab/office building. The available suite (part first floor) comprises a self-contained high quality fully fitted CL2 lab facility.

Immediately available.

168 sq m (1,808 sq ft)

- Comfort cooling (6 air changes per hour)
- Vulcathene drainage
- + Bench trunking
- Laminate work benches (fixed and mobile)
- Write up/office area
- Gas pipework installed
- Cat 5 Water installation

- LED lights
- Kitchenette
- WC & shower room
- Goods lift
- 10 parking spaces
- 2 x Electric Vehicle Chargers
- EPC available on completion of building works