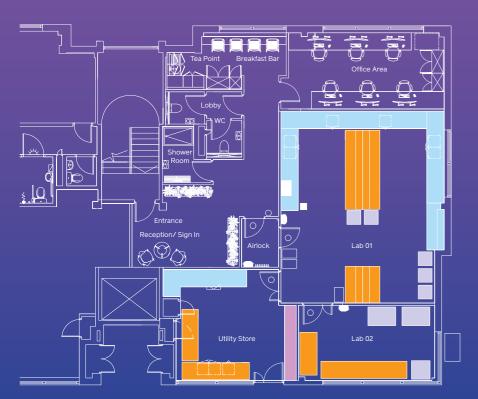

## **Building 7400 (Part First Floor)**

Building 7400 is a detached two storey lab/office building. The available suite (part first floor) comprises a self-contained high quality fully fitted CL2 lab facility.

Immediately available.

168 sq m (1,808 sq ft)

- Comfort cooling (6 air changes per hour)
- Vulcathene drainage
- + Bench trunking
- Laminate work benches (fixed and mobile)
- Write up/office area
- Gas pipework installed
- Cat 5 Water installation

- LED lights
- Kitchenette
- WC & shower room
- Goods lift
- 10 parking spaces
- 2 x Electric Vehicle Chargers
- EPC available on completion of building works

## Key

- Equipment Freestanding
- Mobile Bench
- Lab Bench (750 mm)
- Lab Shelving (500 mm)

"It's been a great experience working with Arlington to accommodate Perspectum's Oxford based staff into this newly renovated and modern space. We are looking forward to moving in so that our staff can benefit from all the Park has to offer."