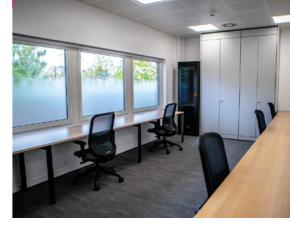

## **Building 7400 (Part First Floor)**

Building 7400 is a detached two storey lab/office building. The available suite (part first floor) comprises a self-contained high quality fully fitted CL2 lab facility.

Immediately available.

168 sq m (1,808 sq ft)

- Comfort cooling (6 air changes per hour)
- Vulcathene drainage
- + Bench trunking
- Laminate work benches (fixed and mobile)
- Write up/office area
- Gas pipework installed
- Cat 5 Water installation

- LED lights
- Kitchenette
- WC & shower room
- Goods lift
- 10 parking spaces
- 2 x Electric Vehicle Chargers
- EPC available on completion of building works

## Key

- Equipment Freestanding
- Mobile Bench
- Lab Bench (750 mm)
- Lab Shelving (500 mm)

"It's been a great experience working with Arlington to accommodate Perspectum's Oxford based staff into this newly renovated and modern space. We are looking forward to moving in so that our staff can benefit from all the Park has to offer."