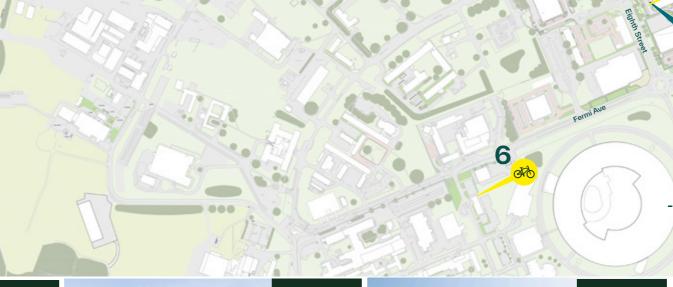

#### Locate

Collect and drop off bikes at designated campus locations.

STFC Reception cycle hoops

Quad One cycle shelter Zephyr cycle

Shopping centre cycle hoops HQ Building cycle hoops

The app controls the horseshoe lock. Loop the extra chain lock around an immovable object and fasten with the horseshoe lock.