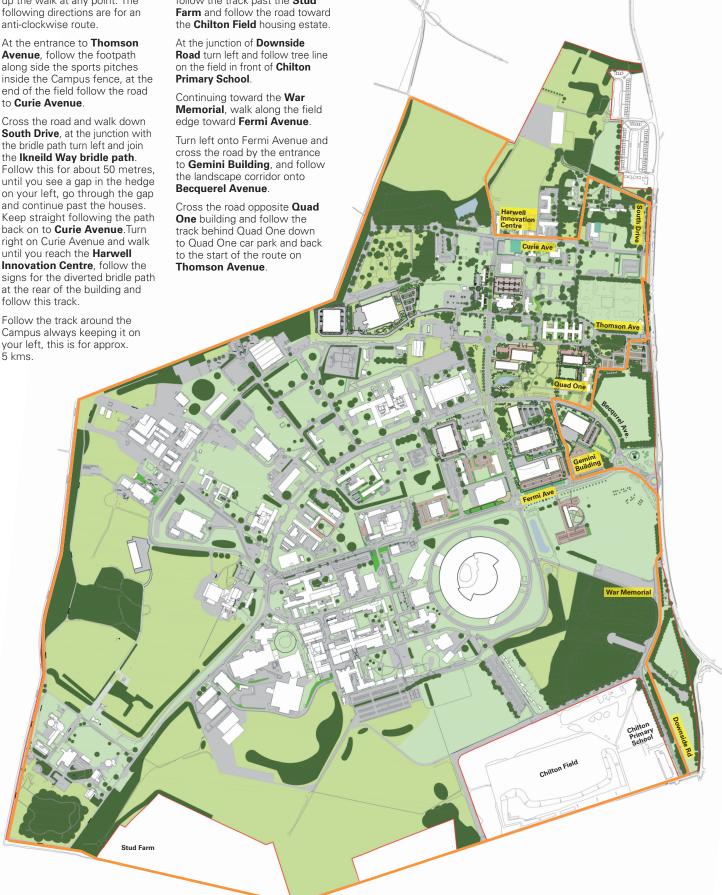

## **Harwell Campus**

8k Walking Route

Circular route so you can pick up the walk at any point. The following directions are for an anti-clockwise route.

At the entrance to **Thomson** Avenue, follow the footpath along side the sports pitches inside the Campus fence, at the end of the field follow the road to Curie Avenue.

Cross the road and walk down South Drive, at the junction with the bridle path turn left and join the Ikneild Way bridle path. Follow this for about 50 metres, until you see a gap in the hedge on your left, go through the gap and continue past the houses. Keep straight following the path back on to Curie Avenue. Turn right on Curie Avenue and walk until you reach the **Harwell** Innovation Centre, follow the signs for the diverted bridle path at the rear of the building and follow this track.

At the South end of the Campus follow the track past the Stud